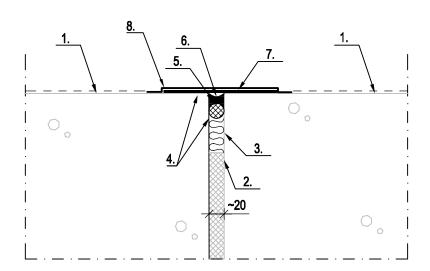

## **MITTAKAAVA 1:5**

- 1. VANHA RAKENNE: TB-VÄLIPOHJA/ALAPOHJA
- 2. LIIKUNTASAUMAN VANHA KITTAUS JA SOLUMUOVIPOHJANAUHA SEKÄ VANHAA TÄYTTÖÄ (ESIM. MINERAALIVILLA) POISTETAAN
- 3. SAUMAN UUSI TÄYTTÖ TREMCO FM330 ELASTIC FOAM
- 4. KITTAUKSEN KOHDALLA SAUMAN PINTA PUHDISTETAAN HIOMALLA. LATTIALTA POISTETAAN MATOT, LIIMAT, PINNOITTEET JA MAALI PUHTAASEEN BETONIPINTAAN ASTI 40 mm MATKALTA SAUMASTA SITEN ETTÄ TIIVISTYS SAADAAN PIILOON PEITELISTAN ALLE. NOUDATETAAN OHJETTA 2.
- 5. UUSI SOLUMUOVIPOHJANAUHA (20-30% SAUMAA PAKSUMPI)
- 6. UUSI TIIVIS ELASTINEN SAUMAUS MS-POLYMEERIMASSALLA
- 7. TIIVISTYS OHJEEN 2 BETONILATTIA OSUUTTA NOUDATTAEN
- 8. PEITELISTA